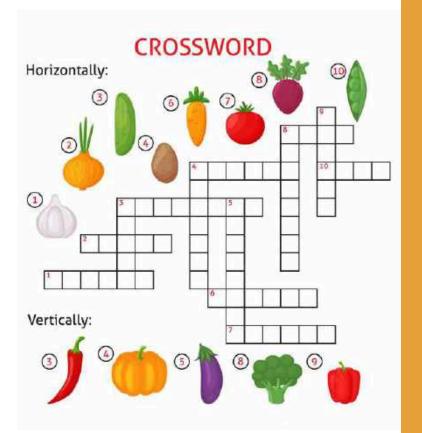

## Horizontally:

1.garlic, 2.onion, 3.cucumber, 4.potato, 6.carrot, 7.tomato, 8.beet, 10.peas. Vertically: 3.chili, 4.pumpkin, 5.eggplant,

8.broccoli, 9.pepper.

Make it a September remember