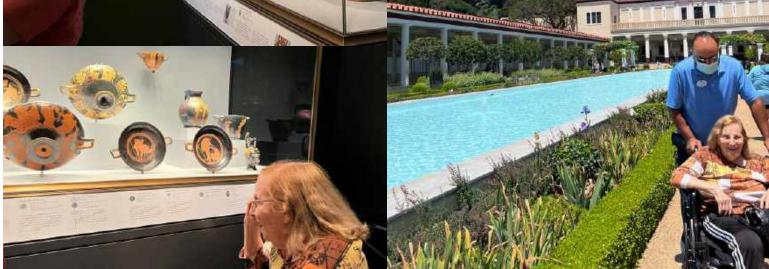

The Getty Villa, to me, is one of the most beautiful places in the west side. I have been going here since I was a young girl, back when the main Getty house used to be open to visitors. I never believed that at one point it was someone's home. As I got older, I realized that was true. This beautiful place was a family home to the Getty family.

We were finally able to visit this summer and it did not disappoint. The gardens were lush, and the flowers were in full bloom.

We sat in their picnic area and had a delicious meal while enjoying the warmth of the day and the breeze from the ocean. We will be visiting again soon, as soon as the weather gets cooler. All in all, it was a great outing. The artwork is as perfect as I remember it.