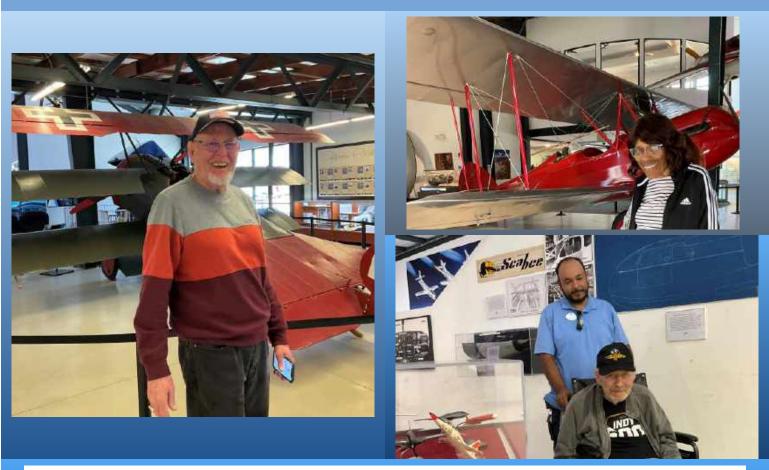

The Museum of Flying was so much fun! We started our visit with a lovely picnic at Airport Park. The weather was warm but under the shade from the trees and with the breeze from the north, it was perfection. Once we entered the Museum of Flying, we were greeted by the wonderful staff and had the best private tour around the museum. We learned about the history of flight and the history of this amazing museum. We got to enjoy their impressive aircraft collection, such as the Beech Staggerwing, Boeing Stearman, Cessna L-19 "Bird Dog" and the North American SNJ-5, just to name a few. They have cool features as well such as the Museum Theater, a 360-degree flight simulator, and The Douglas Aircraft Boardroom. It was a great experience!